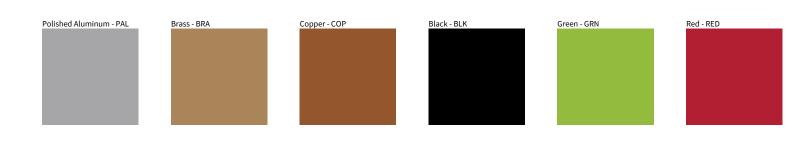

## **ZANEEN**<sub>®</sub>

**APPLE MOOD SUSPENSION** COLOR FINISH CHART PROJECT TYPE NOTES QUANTITY DATE

Digital: Not all screens are calibrated the same, and therefore, colors will appear differently between screens.

Physical: When texture is involved, there will be variations in color, character and tone within a product series and between product families.

Brass, nickel and copper are natural minerals and can potentially change color and show marks over time. We cannot guarantee the color appearance as the material transforms.